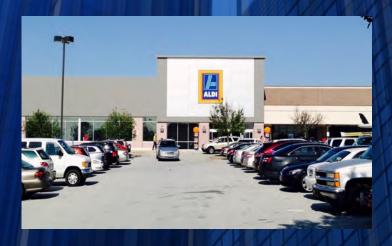

## **AIRPORT PLAZA**

104 Airport Road

Coatsville (Chester County), PA

**LEASING AVAILABILITY:** 

3,500 SF Former Bank with Drive Thru

Buildable PAD up to 3,300 SF Inline

Space 4,336 SF

KEY FEATURES: Brand new redeveloped neighborhood

center with strong grocery anchor.
Prominent visibility from the street and