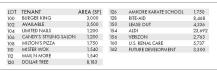

## **AIRPORT PLAZA**

104 Airport Road

Coatsville (Chester County), PA

**LEASING AVAILABILITY:** 

3,500 SF Former Bank with Drive Thru

Buildable PAD up to 3,300 SF Inline

Space 4,336 SF

KEY FEATURES: Brand new redeveloped neighborhood

center with strong grocery anchor.
Prominent visibility from the street and

easy access with traffic light entry.