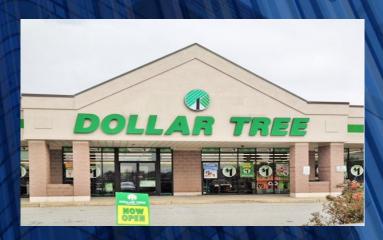

**LEASING AVAILABILITY:** 

3,500 SF Former Bank with Drive Thru

Buildable PAD up to 3,300 SF Inline

Space 4,336 SF

KEY FEATURES: Brand new redeveloped neighborhood

center with strong grocery anchor.
Prominent visibility from the street and