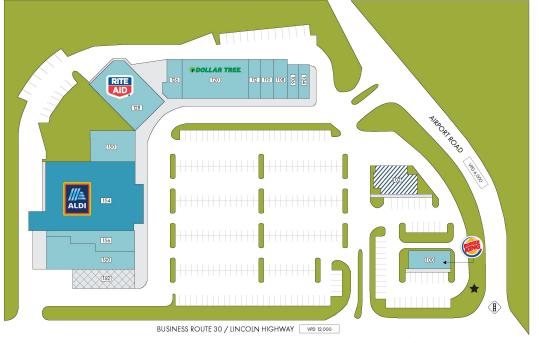

**LEASING AVAILABILITY:** 

3,500 SF Former Bank with Drive Thru

Buildable PAD up to 3,300 SF Inline

Space 4,336 SF

KEY FEATURES: Brand new redeveloped neighborhood

center with strong grocery anchor.
Prominent visibility from the street and

## LOCATION:

At the intersection of Lincoln Highway/ Route 30 and Airport Road.

Nassimi Realty, LLC T: 212-643-8080

550 Seventh Avenue`T: 800-521-5208

15th Floor F: 212-643-2626

New York, NY 10001 E: Leasing@nassimirealty.com